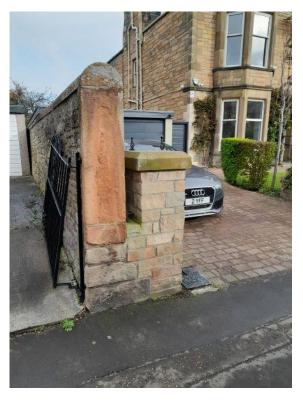

#### LEGEND - red lines indicates removals

- 1 Remove non original stone piers and driveway gate
  2 Remove raised planter and stone wall
  3 Install new bi-fold driveway gates. Gates to be traditional style in
  - black iron
- 4 Remove section of raised planter, stone wall and border
  5 Form new stone wall to retain reduced planter. Continue soil border.
  Curve to match section of planter nearest front gate
  6 Remove section of grass and extend pavers. Pavers to match existing.
  Increased area of pavers is 26m²

#### Be the first to add a photo

Help people discover new places.

Pier to be removed

Pier to be removed

Tree to be removed