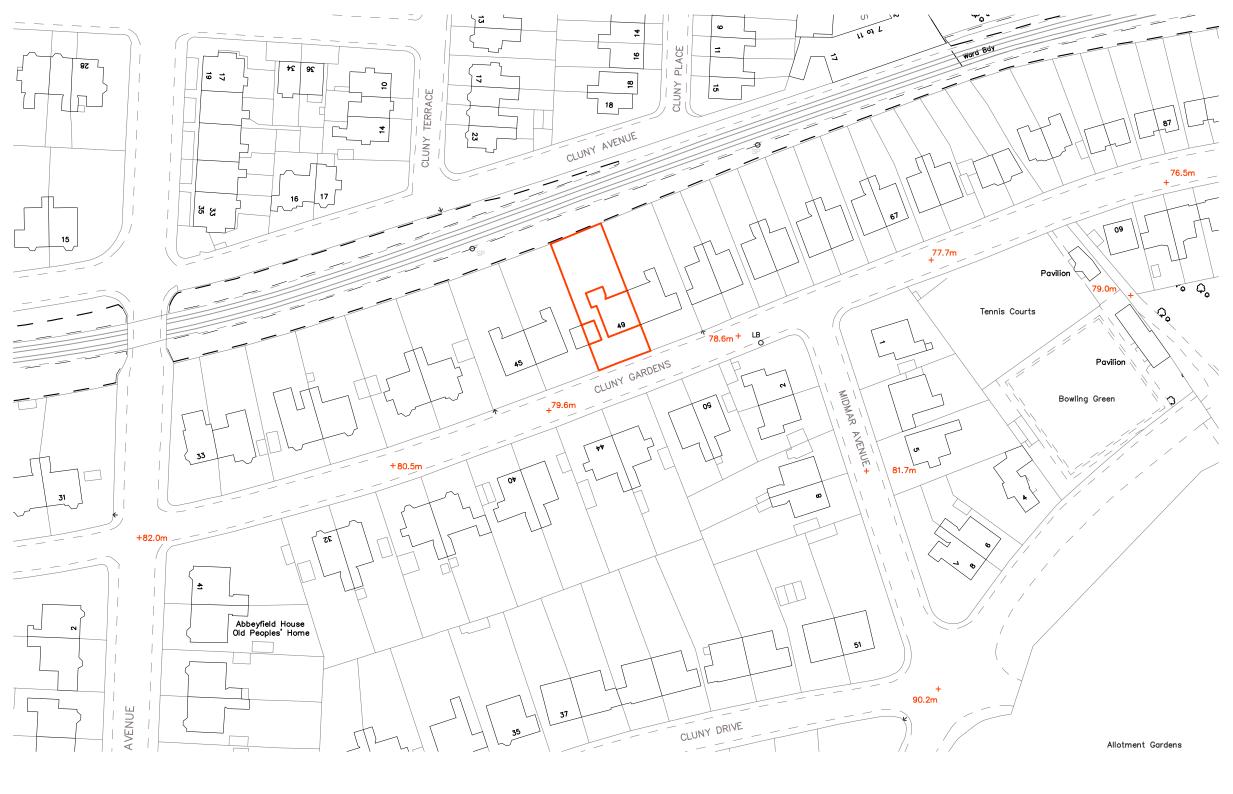

| Client<br>Hector Falconer       | Alterations to Front Garden Landscaping 49 Cluny Gardens, EH10 6BL |                    |        |         |                 |
|---------------------------------|--------------------------------------------------------------------|--------------------|--------|---------|-----------------|
| Robinson Architectural Services | Title                                                              | itle Location Plan |        |         |                 |
| 15 GREENBANK DRIVE              | Scale 1                                                            | :1250@A3           | Date A | Apr '22 | <i>Drawn</i> SR |
| EDINBURGH<br>EH10 5RE           |                                                                    | Drwg No<br>2216-LP |        |         | Revision        |

| Applicant Details                                          |                                             |                          |                                    |  |  |  |  |
|------------------------------------------------------------|---------------------------------------------|--------------------------|------------------------------------|--|--|--|--|
| Please enter Applicant details                             |                                             |                          |                                    |  |  |  |  |
| Title:                                                     | Mr                                          | You must enter a Bu      | uilding Name or Number, or both: * |  |  |  |  |
| Other Title:                                               |                                             | Building Name:           |                                    |  |  |  |  |
| First Name: *                                              | Hector                                      | Building Number:         | 49                                 |  |  |  |  |
| Last Name: *                                               | Falconer                                    | Address 1<br>(Street): * | Cluny Gardens                      |  |  |  |  |
| Company/Organisation                                       |                                             | Address 2:               |                                    |  |  |  |  |
| Telephone Number: *                                        |                                             | Town/City: *             | Edinburgh                          |  |  |  |  |
| Extension Number:                                          |                                             | Country: *               | Scotland                           |  |  |  |  |
| Mobile Number:                                             |                                             | Postcode: *              | EH10 6BL                           |  |  |  |  |
| Fax Number:                                                |                                             |                          |                                    |  |  |  |  |
| Email Address: *                                           |                                             |                          |                                    |  |  |  |  |
| Site Address                                               | Details                                     |                          |                                    |  |  |  |  |
| Planning Authority:                                        | City of Edinburgh Council                   |                          |                                    |  |  |  |  |
| Full postal address of th                                  | ne site (including postcode where available | e):                      |                                    |  |  |  |  |
| Address 1:                                                 | 49 CLUNY GARDENS                            |                          |                                    |  |  |  |  |
| Address 2:                                                 | CLUNY                                       |                          |                                    |  |  |  |  |
| Address 3:                                                 |                                             |                          |                                    |  |  |  |  |
| Address 4:                                                 |                                             |                          |                                    |  |  |  |  |
| Address 5:                                                 |                                             |                          |                                    |  |  |  |  |
| Town/City/Settlement:                                      | EDINBURGH                                   |                          |                                    |  |  |  |  |
| Post Code:                                                 | EH10 6BL                                    |                          |                                    |  |  |  |  |
| Please identify/describe the location of the site or sites |                                             |                          |                                    |  |  |  |  |
|                                                            |                                             |                          |                                    |  |  |  |  |
|                                                            |                                             |                          |                                    |  |  |  |  |
| Northing                                                   | 670913                                      | Easting                  | 325023                             |  |  |  |  |