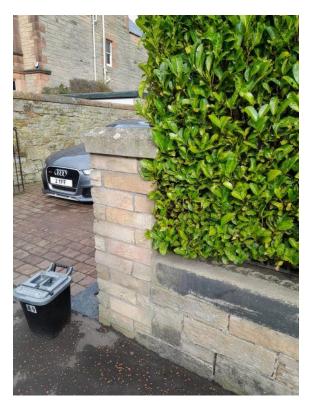

#### LEGEND - red lines indicates removals

- 1 Remove non original stone piers and driveway gate
  2 Remove raised planter and stone wall
  3 Install new bi-fold driveway gates. Gates to be traditional style in
  - black iron
- 4 Remove section of raised planter, stone wall and border
  5 Form new stone wall to retain reduced planter. Continue soil border.
  Curve to match section of planter nearest front gate
  6 Remove section of grass and extend pavers. Pavers to match existing.
  Increased area of pavers is 26m²

#### Be the first to add a photo

Help people discover new places.

Pier to be removed

Pier to be removed

Tree to be removed