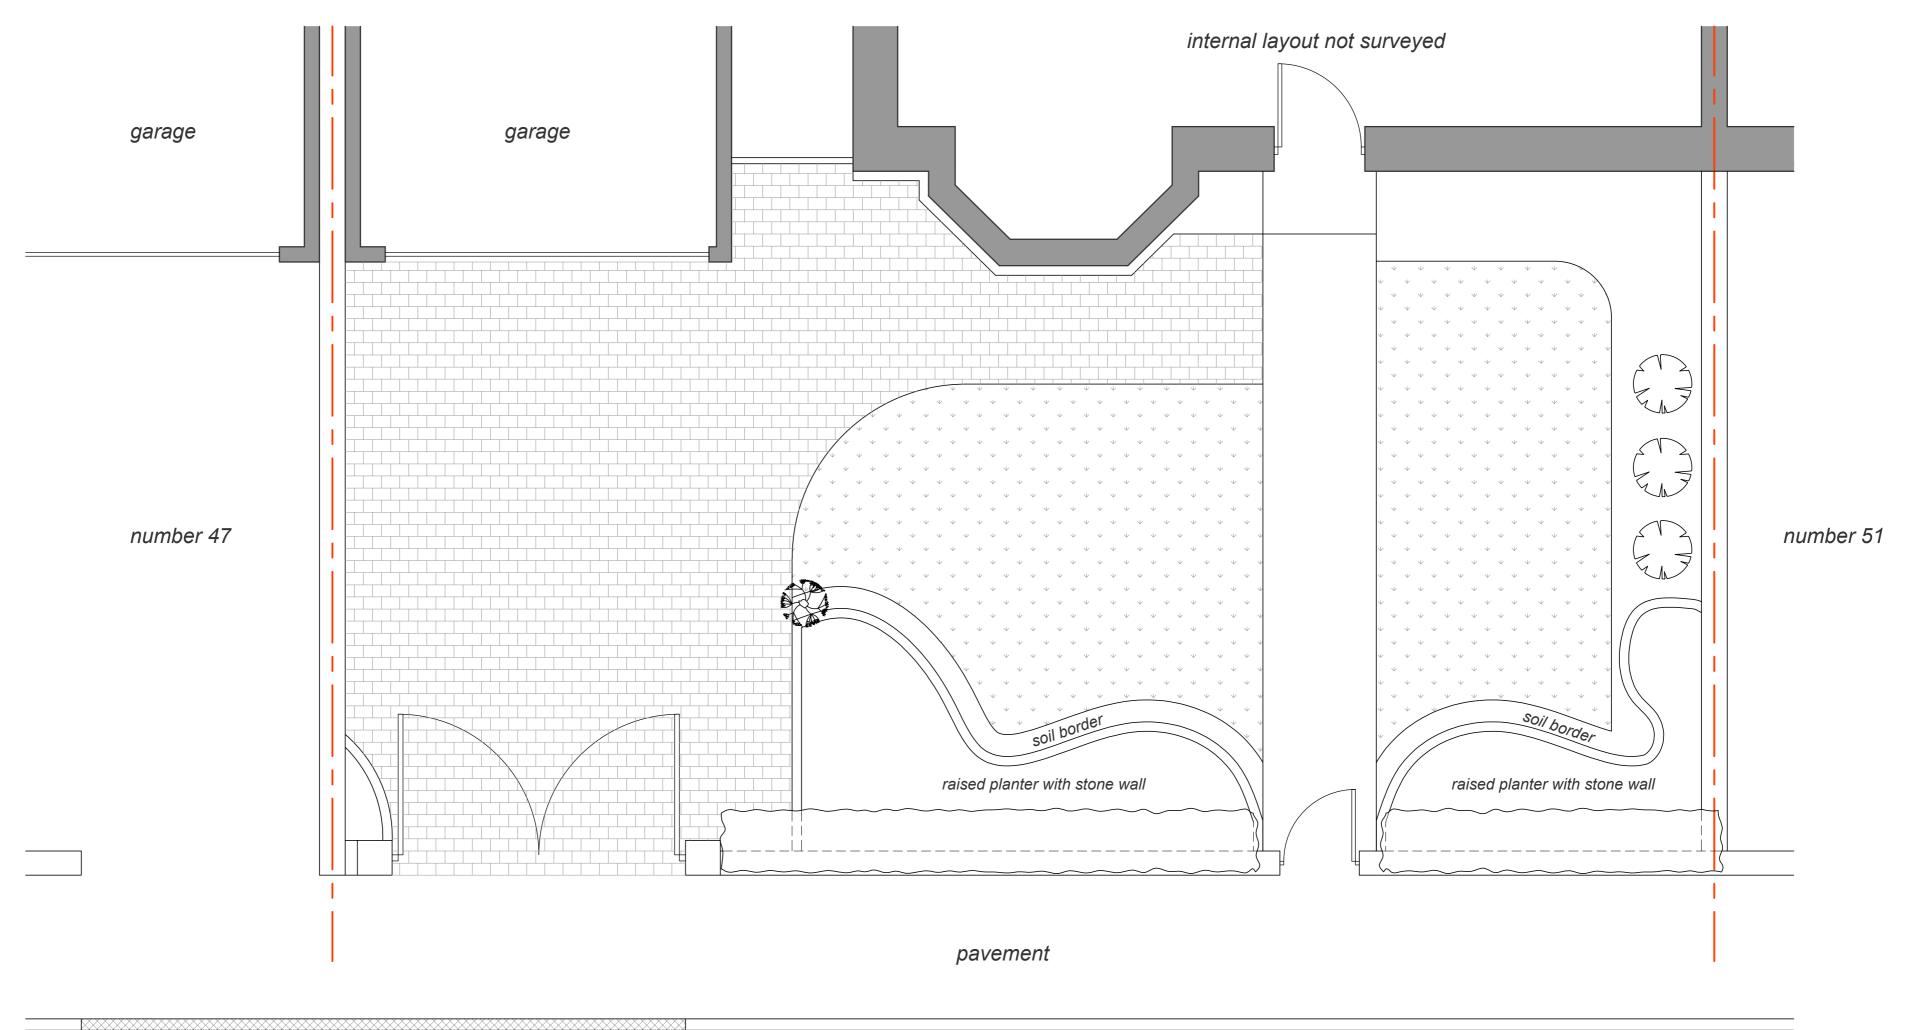

Existing Front Garden Plan

1:50@A1 1:100@A3

**CLUNY GARDENS** 

internal layout not surveyed garage garage number 47 number 51 7 pavement

existing dropped kerb hatched

**CLUNY GARDENS** 

#### LEGEND - red lines indicates removals

- 1 Remove non original stone piers and driveway gate
  2 Remove raised planter and stone wall
  3 Install new bi-fold driveway gates. Gates to be traditional style in
  - black iron
- 4 Remove section of raised planter, stone wall and border
  5 Form new stone wall to retain reduced planter. Continue soil border.
  Curve to match section of planter nearest front gate
  6 Remove section of grass and extend pavers. Pavers to match existing.
  Increased area of pavers is 26m²